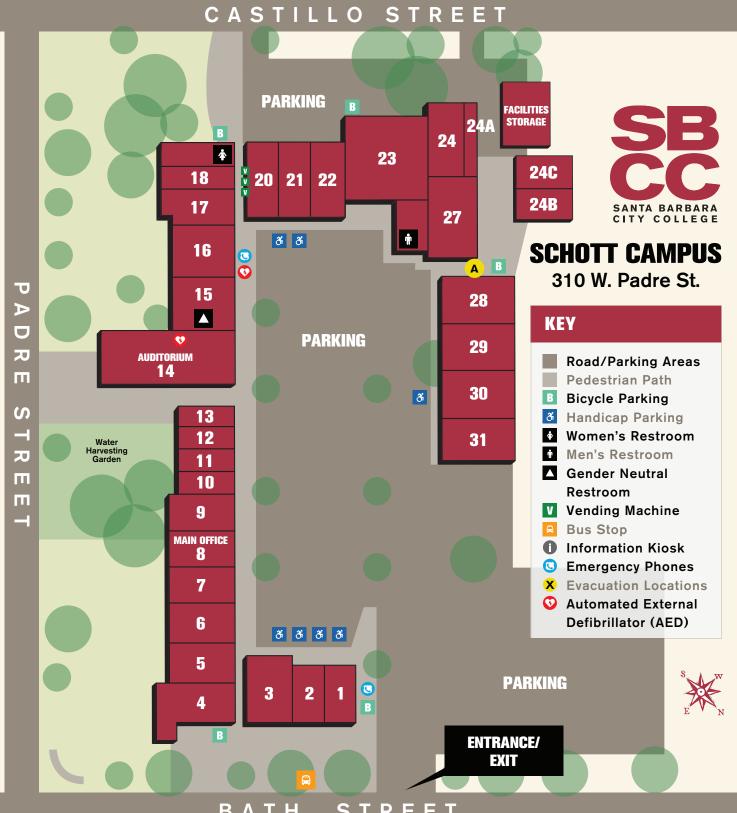

## BATH STREET

| DESTINATION                                       | ROOM      |
|---------------------------------------------------|-----------|
| Adult High School/GED Auditorium, James Tannahill | 16<br>14  |
| Ceramics Lab 24                                   | 1, 24A-C  |
| Classroom 3, 5, 6, 20, 22, 23, 28, 29             | 9, 30, 31 |
| Computer Lab (PC)                                 | 17        |

| DESTINATION                                                                                                          | ROOM                           |
|----------------------------------------------------------------------------------------------------------------------|--------------------------------|
| Culinary Arts Lab Dual Enrollment Programs Main Office Staff Offices 1, 4, 7, 9, 10, 11, 12, 13, 15 Student Services | 27<br>7<br>8<br>5, 18, 21<br>2 |